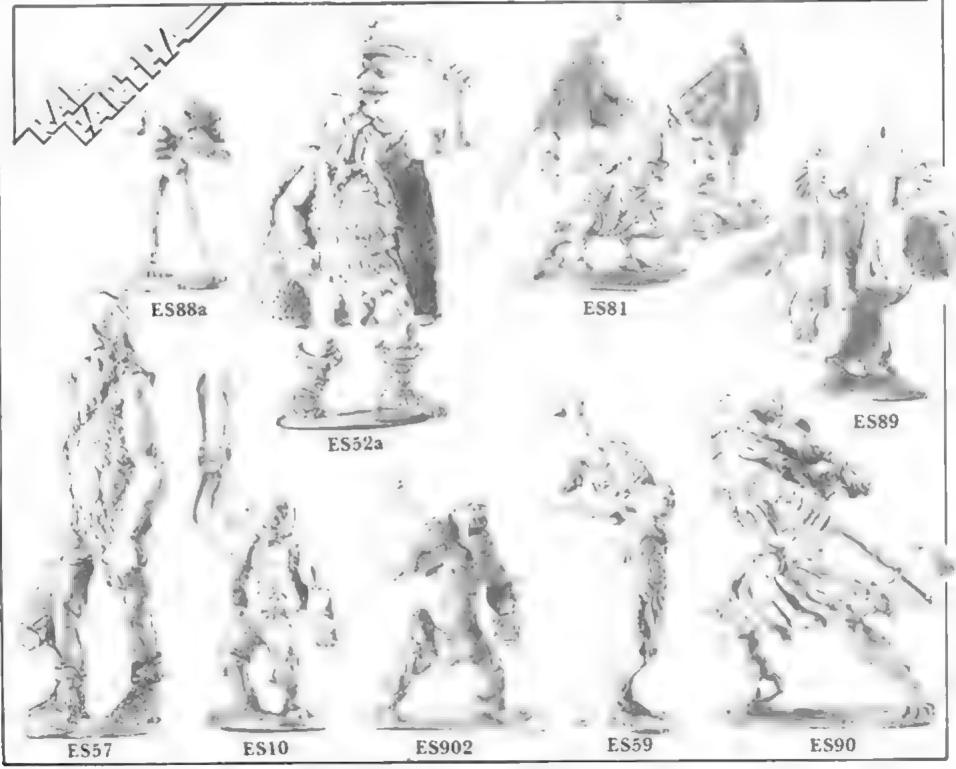

# Personalities and Things that go Bump in the Night

|             | ge of mythical beasts and<br>turers suitable for all Fantasy |             | Beowulf with Sword and<br>Shield. |
|-------------|--------------------------------------------------------------|-------------|-----------------------------------|
|             | laying Games.                                                | ES17        |                                   |
| ES1         | Evil Wizard Casting Spell.B                                  | ES18        | Adventuress with Short            |
| ES3         | Balrog Advancing with                                        |             | Sword                             |
|             | Sword and Whip N                                             | <b>ES19</b> | Angel of Death                    |
| ES4         | Cleric, Cloaked with StaffB                                  | <b>ES20</b> | Mummy Advancing                   |
| ES5         | Winged Gremlin D                                             | ES21        | Elf Princess                      |
| ES6         | Patriarch Casting Spell B                                    | ES22        | Elf Lord                          |
| ES7         | Serpent Creeper B                                            | <b>ES23</b> | Shield Maiden Attacking           |
| ES8         | Zaftig Maiden B                                              |             | with Sword                        |
| ES9         | Barbarian Hero with Long                                     | <b>ES24</b> | Foregum the Super Hero            |
|             | and Short Sword B                                            |             | (new model)                       |
| ES10        | Large Hill Troll Attacking                                   | <b>ES25</b> | Super Hero in Plate Armo          |
|             | with ClubD                                                   |             | on Super Heavy Horse              |
| E511        | Vallor Warrior of the                                        | <b>ES26</b> | Adventuress on Horseback          |
|             | Gods D                                                       | ES27        | Mounted Ranger                    |
| <b>ES12</b> | Vallor Captain with Shield                                   | <b>ES28</b> | Gremlin War Party (3 figs)        |
|             | and StandardD                                                | ES29        | Sorceress Casting Spell.          |
| ES13        |                                                              | E\$30       | Wraith                            |
|             | Dagger                                                       | ES31        | Dwarf Lord with Axe               |
| <b>ES14</b> | Count Dracula                                                | ES32        | Centaur Archer (new               |
| ES15        | Super Hero with Axe B                                        |             | model)                            |
|             |                                                              | ES33        | Satyr (Pan) with Spear .          |
|             |                                                              |             |                                   |

| <b>U</b> | Decivert with oword and      | - B-1 G |
|----------|------------------------------|---------|
|          | Shield B                     |         |
| 7        |                              | ES      |
|          | Warrior (4 pcs)K             |         |
| 8        | Adventuress with Short       | ES      |
|          | SwordB                       | ES      |
| 9        | Angel of Death H             | ES      |
| 0        | Mummy Advancing B            | ES      |
| 21       | Elf Princess                 | ES      |
| 22       | Elf Lord B                   | ES      |
| 23       | Shield Maiden Attacking      | ES      |
|          | with SwordB                  | ES      |
| 24       | Foregum the Super Hero       |         |
|          | (new model)B                 | ES      |
| 25       | Super Hero in Plate Armour   | ES      |
|          | on Super Heavy Horse J       |         |
| 26       | Adventuress on Horseback F   | E       |
| 27       | Mounted Ranger F             | ES      |
| 28       | Gremlin War Party (3 figs) K | E       |
| 29       | Sorceress Casting Spell B    | E       |
| 30       | WraithB                      | ES      |
| 31       | Dwarf Lord with Axe B        |         |
| 32       | Centaur Archer (new          | E       |
|          | model) 1                     | E       |
| 33       | Satyr (Pan) with Spear B     | E       |
|          |                              |         |

|      | Land Dragon with<br>Mounted Captain N |
|------|---------------------------------------|
|      | Land Dragon with<br>Mounted Lancer N  |
| \$36 | WitchB                                |
| S37  | Monk with Staff B                     |
| S38  | Sprite War Band (3 figs) .H           |
| S39  | Imp War Party (3 figs)H               |
| S40  | Werebear Attacking H                  |
| S41  | Wind Lord with Spear B                |
| \$42 | Paladin (Dismounted) B                |
| S43  | Armoured Knight on                    |
|      | Guard with Halberd B                  |
| S44  | Roomen War Party (3 figs) H           |
| S45  | Earth Demon Hurling                   |
|      | Rock                                  |
|      | Skeleton with Sword B                 |
|      | Skeleton with Spear B                 |
|      | Skeleton with Scythe B                |
|      | Armoured Centaur I                    |
| S48  | Demon of Evil Law with                |
|      | Morning Star B                        |
| S49  | Tree Man.                             |
| ES50 |                                       |
| ES51 | Griffon, Rearing H                    |
|      |                                       |

# Personalities and Things that go Bump in the Night